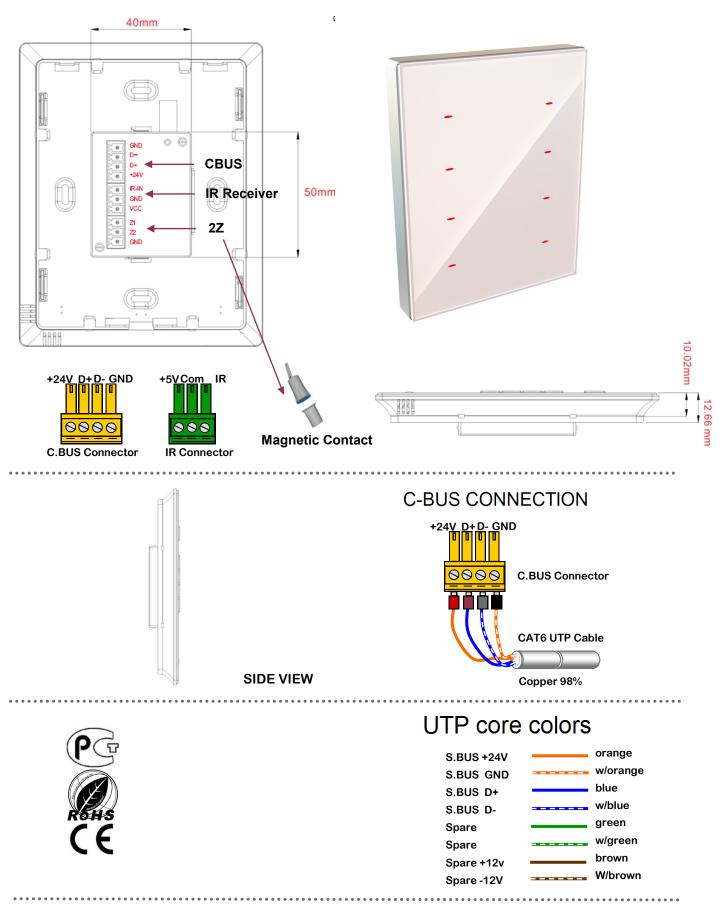

#### **Extra features :**

Lockable IR receiver LED (RGB) backlit buttons Reloadable IR receiver 15m Screw less mounting Easy S-BUS connector tech.

#### **Control IO**

1 x Advanced RS485 S-BUS serial port links (both train & screw link types)

#### **Controls:**

1 x Advanced RS485 S-BUS serial port links (both train & screw link types)

#### **SBUS DC Supply :**

24VDC with flexible tolerance between 8-32VDC. Flexible ability to add power supply as to be needed any where Power consumption: 40mA

#### Upgrade IO

1 x mini USB port (to connect to special programming board)

### **C-BUS CONNECTION**